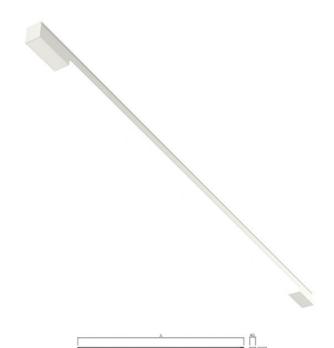

## MINNI LED - U

series: MINNI

LED Led lights

Direct

Surface mounted

## 1930 × 46 × 53 mm

Design surface mounted or suspended LED luminaires Body made of aluminium profile MINNI, anodized or powder coated  $\,$ Electronic or dimmable electronic ballast Possibility of making continuous lines of particular modules Accessories to be ordered separately

## Product description

Product code Driver 0-101634.000 EVG

Optics Colour acrylic satin diffuser white

Dimension a Dimension b 1930 mm 46 mm

Dimension c Type of light source 53 mm

LED

Total power consumption Luminous flux 35 W 4776 lm