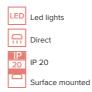

## 2490 × 46 × 53 mm

Design surface mounted or suspended LED luminaires Body made of aluminium profile MINNI, anodized or powder coated Electronic or dimmable electronic ballast Possibility of making continuous lines of particular modules Accessories to be ordered separately

## Product description

| Product code               | Driver                      |
|----------------------------|-----------------------------|
| 0-101638.000               | <b>EVG</b>                  |
| Optics                     | Colour                      |
| acrylic satin diffuser     | white                       |
| Dimension a                | Dimension b                 |
| <b>2490 mm</b>             | <b>46 mm</b>                |
| Dimension c                | Type of light source        |
| <b>53 mm</b>               | <b>LED</b>                  |
| Total power consumption    | Luminous flux               |
| <b>91 W</b>                | 12200 Im                    |
| Color temperatiure         | Color index (RA)            |
| 3000 K                     | <b>80</b>                   |
| Mounting type              | Note                        |
| surface mounted, suspended | <b>Autonomous luminaire</b> |
| Cover                      | Weight                      |
| IP 20                      | <b>4.3 kg</b>               |