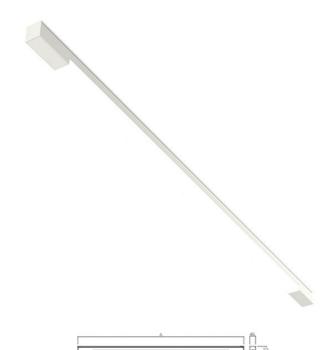

## 3050 × 46 × 53 mm

Design surface mounted or suspended LED luminaires Body made of aluminium profile MINNI, anodized or powder coated  $\,$ Electronic or dimmable electronic ballast Possibility of making continuous lines of particular modules Accessories to be ordered separately

## Product description

Product code 0-101642.000

Optics Colour acrylic satin diffuser white

Dimension a Dimension b 3050 mm 46 mm

Dimension c Type of light source

53 mm LED

Total power consumption Luminous flux 15250 lm 114 W

Color temperatiure Color index (RA) 3000 K

Mounting type

surface mounted, suspended **Autonomous luminaire** 

Cover Weight IP 20 5.2 kg