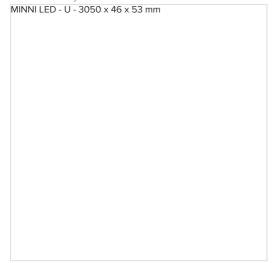

## 3050 × 46 × 53 mm

Design surface mounted or suspended LED luminaires Body made of aluminium profile MINNI, anodized or powder coated  $\,$ Electronic or dimmable electronic ballast Possibility of making continuous lines of particular modules Accessories to be ordered separately

## Product description

Product code Driver 0-101643.000 EVG Optics Colour

acrylic satin diffuser white

Dimension a Dimension b 3050 mm 46 mm

Dimension c Type of light source 53 mm

LED

Total power consumption Luminous flux 15970 lm 114 W