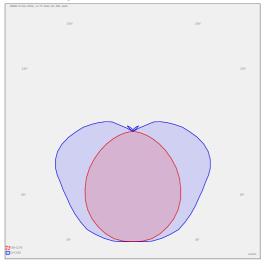

HORMEN CE a.s.

Moulíkova 3286/1b 150 00 Praha 5 IČO: 27154742 DIČ: CZ27154742 www.hormen.cz



## Photometry



## MINNI T5 - U FULL OPAL

series: MINNI



## 586 × 46 × 53 mm

Design surface mounted or suspended luminaires for fluorescent tubes Body made of aluminium profile MINNI, anodized or powder coated Electronic or dimmable electronic ballast Accessories to be ordered separately

## Product description

Cover

**IP 20** 

Product code Driver 0-103300.20U DALI / SwitchDim Optics Colour acrylic satin diffuser broom yellow Dimension a Dimension b 586 mm 46 mm Type of light source Dimension c 53 mm **T5** Lamp caps Total power consumption 14 W G5 Mounting type Note surface mounted, suspended **Autonomous luminaire** 

Weight

1 kg