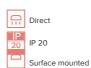

## Product description

Cover

**IP 20** 

Product code Driver 0-103300.20U DALI / SwitchDim Optics Colour acrylic satin diffuser broom yellow Dimension a Dimension b 586 mm 46 mm Type of light source Dimension c 53 mm **T5** Lamp caps Total power consumption 14 W G5 Mounting type Note surface mounted, suspended **Autonomous luminaire** 