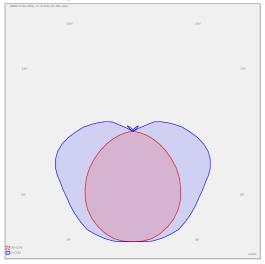

HORMEN CE a.s.

Moulíkova 3286/1b 150 00 Praha 5 IČO: 27154742 DIČ: CZ27154742 www.hormen.cz



## Photometry



## MINNI T5 - U FULL OPAL

series: MINNI



## 886 × 46 × 53 mm

Design surface mounted or suspended luminaires for fluorescent tubes Body made of aluminium profile MINNI, anodized or powder coated Electronic or dimmable electronic ballast Accessories to be ordered separately

## Product description

| Product code<br><b>0-103301.30U</b>      | Driver Analog 1-10V              |
|------------------------------------------|----------------------------------|
| Optics<br>acrylic satin diffuser         | Colour<br>broom yellow           |
| Dimension a 886 mm                       | Dimension b 46 mm                |
| Dimension c 53 mm                        | Type of light source <b>T5</b>   |
| Lamp caps<br><b>G5</b>                   | Total power consumption 21 W     |
| Mounting type