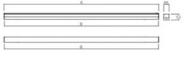

## 2255 × 46 × 53 mm

Design surface mounted or suspended LED luminaires Body made of aluminium profile MINNI, anodized or powder coated Electronic or dimmable electronic ballast Possibility of making continuous lines of particular modules Accessories to be ordered separately