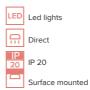

## Product description

| Product code                             | Driver                              |
|------------------------------------------|-------------------------------------|
| 0-103337.000                             | EVG                                 |
| Optics                                   | Colour                              |
| acrylic satin diffuser                   | <b>white</b>                        |
| Dimension a 2255 mm                      | Dimension b<br><b>46 mm</b>         |
| Dimension c                              | Type of light source                |
| <b>53 mm</b>                             | <b>LED</b>                          |
| Total power consumption                  | Luminous flux                       |
| <b>47 W</b>                              | 6672 Im                             |
| Color temperatiure                       | Color index (RA)                    |
| 4000 K                                   | <b>80</b>                           |
| Mounting type surface mounted, suspended | Note<br><b>Autonomous luminaire</b> |
| Cover                                    | Weight                              |
| IP 20                                    | <b>3.9 kg</b>                       |