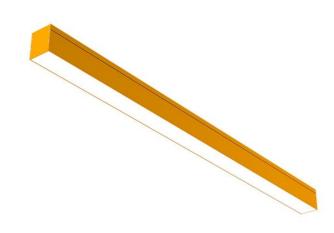

## MIDDLE T5 - ALIGNED

series: MIDDLE

## 2964 × 75 × 88 mm

Design surface mounted or suspended luminaires for T5 fluorescent lamps Body made of aluminium profile MIDDLE, anodized or powder coated Electronic or dimmable electronic ballast Accessories to be ordered separately