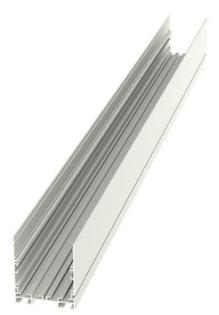

## MIDDLE LINE 1

series: MIDDLE LINE

## 887 × 75 × 88 mm

- Design surface mounted or suspended LED luminaires
- Body made of aluminum profile,
- anodized or powder coated
- Electronic or dimmable electronic ballast
- Possibility of mounting into continuous lines or sets of various shapes
- Accessory to be ordered separately

## Product description

Product code **0-106002.000** 

Optics acrylic satin diffuser

Dimension a 887 mm

Dimension c 88 mm

Lamp caps **G5** 

Note **End part** 

Designed for interior Driver

Colour **white** 

Dimension b **75 mm** 

Type of light source **T5** 

Mounting type surface mounted, suspended

Cover IP 20