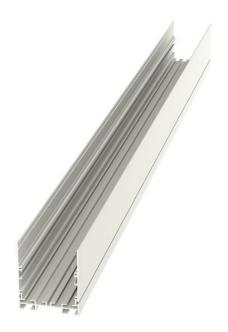

## MIDDLE LINE 1

series: MIDDLE LINE

☐ Direct

Surface mounted

## 1487 × 75 × 88 mm

- Design surface mounted or suspended LED luminaires
- Body made of aluminum profile, anodized or powder coated
- Electronic or dimmable electronic ballast
- Possibility of mounting into continuous lines or sets of various shapes
- Accessory to be ordered separately

## Product description

Product code 0-106004.000

Optics acrylic satin diffuser

Dimension a

1487 mm

Dimension c 88 mm

Lamp caps G5

Note