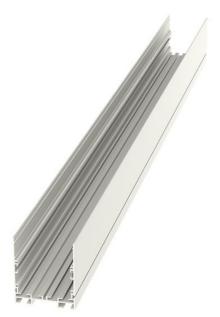

## MIDDLE LINE 1

series: MIDDLE LINE

## 1048 × 75 × 88 mm

- Design surface mounted or suspended LED luminaires
- Body made of aluminum profile,
- anodized or powder coated
- Electronic or dimmable electronic ballast
- Possibility of mounting into continuous lines or sets of various shapes
- Accessory to be ordered separately

## Product description

Product code 0-106005.000

Optics acrylic satin diffuser

Dimension a 1048 mm

Dimension c 88 mm

Lamp caps **G5** 

Note **End part** 

Designed for interior

Driver

Colour **white** 

Dimension b **75 mm** 

Type of light source **T5** 

Mounting type surface mounted, suspended

Cover IP 20