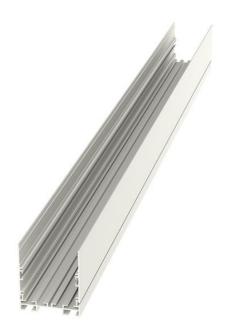

## MIDDLE LINE 1

series: MIDDLE LINE

☐ Direct

Surface mounted

## 1648 × 75 × 88 mm

- Design surface mounted or suspended LED luminaires
- Body made of aluminum profile, anodized or powder coated
- Electronic or dimmable electronic ballast
- Possibility of mounting into continuous lines or sets of various shapes
- Accessory to be ordered separately

## Product description

Product code 0-106006.000

Optics acrylic satin diffuser

Dimension a 1648 mm

Dimension c 88 mm

Lamp caps G5

Note **End part** 

Designed for