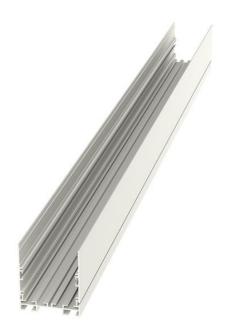

## 2248 × 75 × 88 mm

- Design surface mounted or suspended LED luminaires
- Body made of aluminum profile, anodized or powder coated
- Electronic or dimmable electronic ballast
- Possibility of mounting into continuous lines or sets of various shapes
- Accessory to be ordered separately

## Product description

Product code 0-106007.000 Driver

Optics acrylic satin diffuser Colour white

Dimension a

Dimension b

2248 mm

75 mm

Dimension c

Type of light source

88 mm

Lamp caps

Mounting type

surface mounted, suspended

G5

Cover **IP 20** 

Note