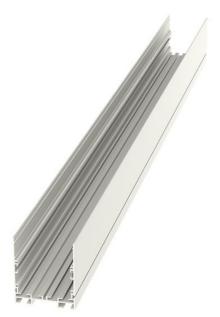

## 2848 × 75 × 88 mm

- Design surface mounted or suspended LED luminaires
- Body made of aluminum profile,
- anodized or powder coated
- Electronic or dimmable electronic ballast
- Possibility of mounting into continuous lines or sets of various shapes
- Accessory to be ordered separately

## Product description

Product code 0-106008.000

Optics acrylic satin diffuser

Dimension a
2848 mm

Dimension c 88 mm

Lamp caps **G5** 

Note

End part

Designed for interior

Driver

Colour **white** 

Dimension b **75 mm** 

Type of light source **T5** 

Mounting type surface mounted, suspended

Cover IP 20