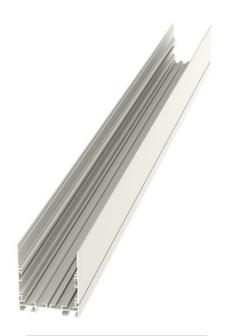

## MIDDLE LINE 1

series: MIDDLE LINE

Surface mounted

## 1508 × 75 × 88 mm

- Design surface mounted or suspended LED luminaires
- Body made of aluminum profile, anodized or powder coated
- Electronic or dimmable electronic ballast
- Possibility of mounting into continuous lines or sets of various shapes
- Accessory to be ordered separately

## Product description

Product code 0-106009.000 Driver

Optics

Colour white

acrylic satin diffuser Dimension a

Dimension b 75 mm

1508 mm

Type of light source

Dimension c 88 mm

Lamp caps

Mounting type

surface mounted, suspended

G5

Cover

Note

**IP 20** 