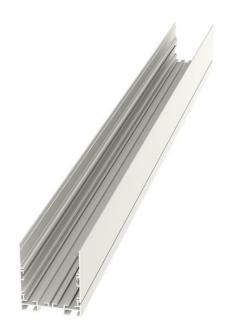

## MIDDLE LINE 1

series: MIDDLE LINE

☐ Direct

Surface mounted

## 2408 × 75 × 88 mm

- Design surface mounted or suspended LED luminaires
- Body made of aluminum profile, anodized or powder coated
- Electronic or dimmable electronic ballast
- Possibility of mounting into continuous lines or sets of various shapes
- Accessory to be ordered separately

Dimension a 2408 mm

75 mm

Dimension c

Type of light source

88 mm

Lamp caps

Mounting type

surface mounted, suspended