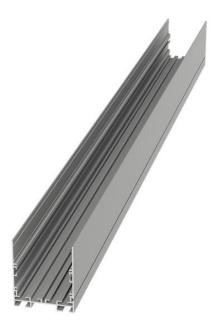

## HORMEN CE a.s. Moulíkova 3286/1b 150 00 Praha 5 IČO: 27154742 DIČ: CZ27154742 www.hormen.cz

MIDDLE LINE 1 - 1059 × 75 × 88 mm

Photometry MIDDLE LINE 1 - 1059 x 75 x 88 mm

## MIDDLE LINE 1

series: MIDDLE LINE

## 1059 × 75 × 88 mm

- Design surface mounted or suspended LED luminaires
- Body made of aluminum profile,
- anodized or powder coated
- Electronic or dimmable electronic ballast
- · Possibility of mounting into continuous lines or sets of various shapes

## Product description

Product code 0-106023.001

Optics acrylic satin diffuser

Dimension a 1059 mm

Dimension c 88 mm

Lamp caps G5

Note Continuous part (middle part in a continuous row)

Designed for interior