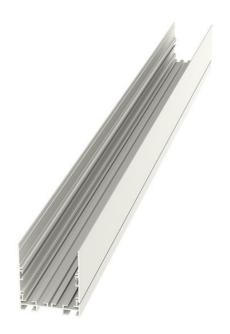

## MIDDLE LINE 1

series: MIDDLE LINE

☐ Direct

Surface mounted

## 2280 × 75 × 88 mm

- Design surface mounted or suspended LED luminaires
- Body made of aluminum profile, anodized or powder coated
- Electronic or dimmable electronic ballast
- Possibility of mounting into continuous lines or sets of various shapes
- Accessory to be ordered separately

Optics

Dimension b 75 mm

Dimension c 88 mm

Type of light source

Lamp caps

Mounting type

surface mounted, suspended

G5