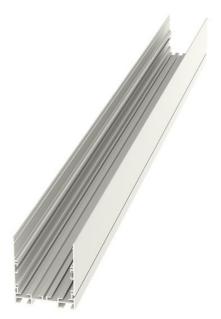

## MIDDLE LINE 1

series: MIDDLE LINE

## 3180 × 75 × 88 mm

- Design surface mounted or suspended LED luminaires
- Body made of aluminum profile,
- anodized or powder coated
- Electronic or dimmable electronic ballast
- Possibility of mounting into continuous lines or sets of various shapes
- Accessory to be ordered separately

## Product description

Product code **0-106031.000** 

Optics acrylic satin diffuser

Dimension a 3180 mm

Dimension c 88 mm

Lamp caps **G5** 

Note Continuous part (middle part in a continuous row)

ned for

Colour **white** 

Driver

Dimension b **75 mm** 

Type of light source **T5** 

Mounting type surface mounted, suspended

Cover **IP 20** 

Designed for interior