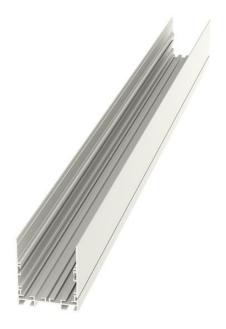

## MIDDLE LINE 1

series: MIDDLE LINE

☐ Direct

Surface mounted

## 4080 × 75 × 88 mm

- Design surface mounted or suspended LED luminaires
- Body made of aluminum profile, anodized or powder coated
- Electronic or dimmable electronic ballast
- Possibility of mounting into continuous lines or sets of various shapes
- Accessory to be ordered separately

## Product description

Product code

0-106032.000

Optics

acrylic satin diffuser

Dimension a 4080 mm

Dimension c 88 mm

Lamp caps

G5

Note Continuous part (middle part in a

continuous row)

Designed for

interior

Driver

Colour

white

Dimension b 75 mm

Type of light source

Mounting type

surface mounted, suspended

Cover **IP 20**