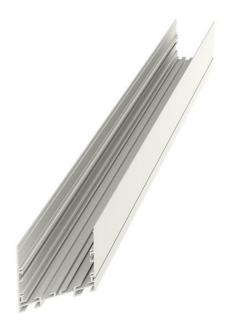

## 828 × 75 × 88 mm

- Design surface mounted or suspended LED luminaires
- Body made of aluminum profile, anodized or powder coated
- Electronic or dimmable electronic ballast
- Possibility of mounting into continuous lines or sets of various shapes
- Accessory to be ordered separately

## Product description

Product code

0-106042.000

Optics

acrylic satin diffuser

Colour white

Driver

Dimension a

828 mm

Dimension b 75 mm

Dimension c

Type of light source

88 mm

Lamp caps

Mounting type

surface mounted, suspended