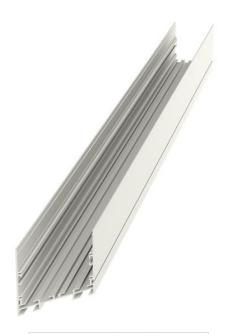

## 1128 × 75 × 88 mm

- Design surface mounted or suspended LED luminaires
- Body made of aluminum profile, anodized or powder coated
- Electronic or dimmable electronic ballast
- Possibility of mounting into continuous lines or sets of various shapes
- Accessory to be ordered separately

## Product description

Product code 0-106043.000 Driver

Optics acrylic satin diffuser Colour white

Dimension a

Dimension b

1128 mm

75 mm

Dimension c