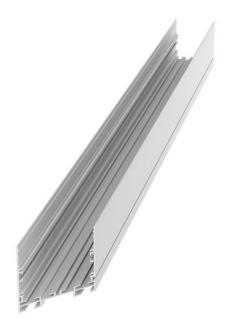

## 4149 × 75 × 88 mm

- Design surface mounted or suspended LED luminaires
- Body made of aluminum profile, anodized or powder coated
- Electronic or dimmable electronic ballast
- Possibility of mounting into continuous lines or sets of various shapes
- Accessory to be ordered separately

## Product description

Product code 0-106052.004 Driver

Colour

Optics acrylic satin diffuser

gray elox

Dimension a 4149 mm

Dimension b 75 mm

Dimension c

Type of light source

88 mm

Mounting type

Lamp caps

surface mounted, suspended

Cover **IP 20** 

G5

Note left corner module