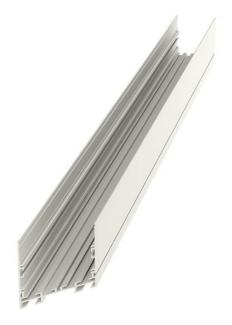

## MIDDLE LINE 1

series: MIDDLE LINE

☐ Direct

Surface mounted

528 × 75 × 88 mm

- Design surface mounted or suspended LED luminaires
- Body made of aluminum profile, anodized or powder coated
- Electronic or dimmable electronic ballast
- Possibility of mounting into continuous lines or sets of various shapes
- Accessory to be ordered separately

## Product description

Product code 0-106061.000

Optics acrylic satin diffuser Colour white

Driver

Dimension a

Dimension b

528 mm

75 mm

Dimension c 88 mm

Type of light source

Lamp caps

Mounting type

surface mounted, suspended

Note

Cover **IP 20** 

G5