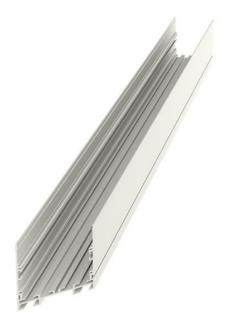

#### 828 × 75 × 88 mm

- Design surface mounted or suspended LED luminaires
- Body made of aluminum profile,
- anodized or powder coated
- Electronic or dimmable electronic ballast
- Possibility of mounting into continuous lines or sets of various shapes
- Accessory to be ordered separately

### Product description

Product code **0-106062.000** 

Optics acrylic satin diffuser

Dimension a
828 mm

Dimension c 88 mm

Lamp caps **G5** 

Note

right corned module