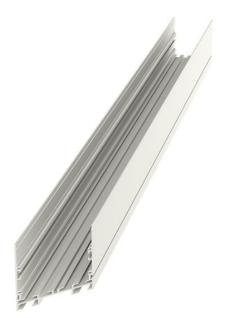

## MIDDLE LINE 1

series: MIDDLE LINE

## 989 × 75 × 88 mm

- Design surface mounted or suspended LED luminaires
- Body made of aluminum profile,
- anodized or powder coated
- Electronic or dimmable electronic ballast
- Possibility of mounting into continuous lines or sets of various shapes
- Accessory to be ordered separately

## Product description

Product code 0-106065.000

Optics acrylic satin diffuser

Dimension a 989 mm

Dimension c 88 mm

Lamp caps **G5** 

interior

Note right corned module