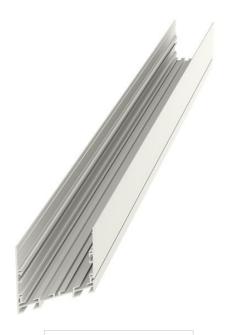

## MIDDLE LINE 1

series: MIDDLE LINE

Surface mounted

## 1589 × 75 × 88 mm

- Design surface mounted or suspended LED luminaires
- Body made of aluminum profile, anodized or powder coated
- Electronic or dimmable electronic ballast
- Possibility of mounting into continuous lines or sets of various shapes
- Accessory to be ordered separately

## Product description

Product code

Driver

0-106066.000

Optics

acrylic satin diffuser

Colour white

Dimension a 1589 mm

Dimension b

75 mm

Dimension c

Type of light source

88 mm

Lamp caps

Mounting type

surface mounted, suspended

G5

Cover **IP 20** 

Note

right corned module

Designed for

interior