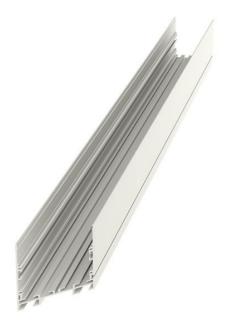

## MIDDLE LINE 1

series: MIDDLE LINE

## 2789 × 75 × 88 mm

- Design surface mounted or suspended LED luminaires
- Body made of aluminum profile,
- anodized or powder coated
- Electronic or dimmable electronic ballast
- Possibility of mounting into continuous lines or sets of various shapes
- Accessory to be ordered separately

## Product description

Product code 0-106068.000

Optics acrylic satin diffuser

Dimension a
2789 mm

Dimension c 88 mm

Lamp caps **G5** 

Note

right corned module