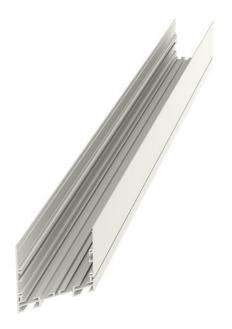

## 1449 × 75 × 88 mm

- Design surface mounted or suspended LED luminaires
- Body made of aluminum profile, anodized or powder coated
- Electronic or dimmable electronic ballast
- Possibility of mounting into continuous lines or sets of various shapes
- Accessory to be ordered separately

## Product description

Product code 0-106069.000

Optics

acrylic satin diffuser

Dimension a 1449 mm

Dimension c 88 mm

Lamp caps G5

Note right corned module