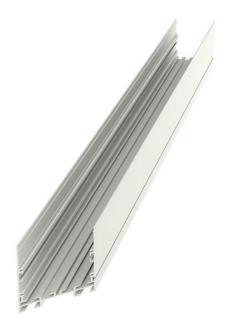

## 687 × 75 × 88 mm

- Design surface mounted or suspended LED luminaires
- Body made of aluminum profile, anodized or powder coated
- Electronic or dimmable electronic ballast
- Possibility of mounting into continuous lines or sets of various shapes
- Accessory to be ordered separately

## Product description

Product code

0-106081.000

Optics acrylic satin diffuser

Dimension a

687 mm

Dimension c

88 mm