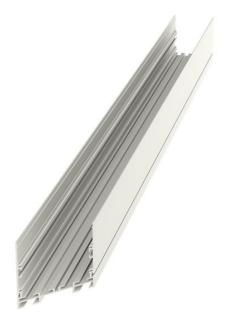

## 987 × 75 × 88 mm

- Design surface mounted or suspended LED luminaires
- Body made of aluminum profile, anodized or powder coated
- Electronic or dimmable electronic ballast
- Possibility of mounting into continuous lines or sets of various shapes
- Accessory to be ordered separately

## Product description

Product code 0-106082.000 Driver

Optics

Colour white

acrylic satin diffuser

Dimension b

Dimension a 987 mm

75 mm

Type of light source

Dimension c 88 mm

Lamp caps

Mounting type

surface mounted, suspended

Cover **IP 20** 

G5

Note double corner module