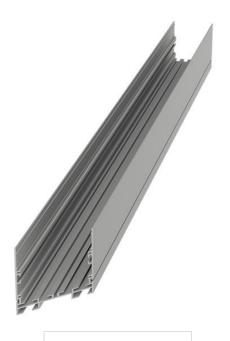

HORMEN CE a.s.

Moulíkova 3286/1b 150 00 Praha 5 IČO: 27154742 DIČ: CZ27154742 www.hormen.cz

Photometry

MIDDLE LINE 1 - 1748 x 75 x 88 mm

## MIDDLE LINE 1

series: MIDDLE LINE

Direct

IP 20

---

Surface mounted

## 1748 × 75 × 88 mm

- Design surface mounted or suspended LED luminaires
- Body made of aluminum profile, anodized or powder coated
- Electronic or dimmable electronic ballast
- Possibility of mounting into continuous lines or sets of various shapes