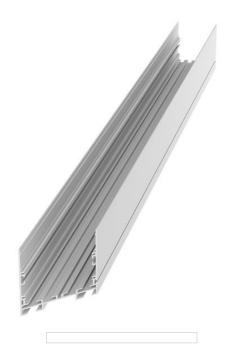

## MIDDLE LINE 1

series: MIDDLE LINE

## 2348 × 75 × 88 mm

- Design surface mounted or suspended LED luminaires
- Body made of aluminum profile,
- anodized or powder coated
- Electronic or dimmable electronic ballast
- Possibility of mounting into continuous lines or sets of various shapes
- Accessory to be ordered separately

## Product description

Product code 0-106087.004

Optics acrylic satin diffuser

Dimension a
2348 mm

Dimension c **88 mm** 

Lamp caps **G5** 

Note double corner module

Designed for interior Driver

Colour **gray elox** 

Dimension b **75 mm** 

Type of light source **T5** 

Mounting type surface mounted, suspended

Cover **IP 20**