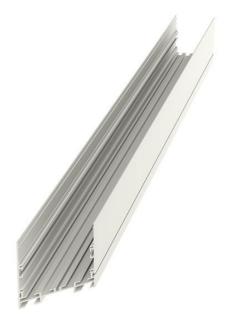

## 1608 × 75 × 88 mm

- Design surface mounted or suspended LED luminaires
- Body made of aluminum profile, anodized or powder coated
- Electronic or dimmable electronic ballast
- Possibility of mounting into continuous lines or sets of various shapes
- Accessory to be ordered separately

## Product description

Product code 0-106089.000

Driver

Optics

acrylic satin diffuser

Colour white

Dimension a

Dimension b

1608 mm

75 mm

Dimension c 88 mm

Type of light source

Lamp caps

Mounting type

surface mounted, suspended

Note