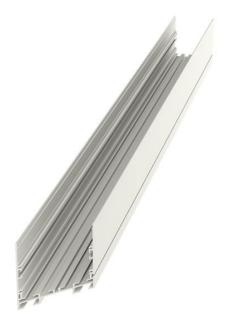

## HORMEN CE a.s. Moulíkova 3286/1b 150 00 Praha 5 IČO: 27154742 DIČ: CZ27154742 www.hormen.cz

MIDDLE LINE 1 - 2508 × 75 × 88 mm

Photometry MIDDLE LINE 1 - 2508 x 75 x 88 mm

## MIDDLE LINE 1

series: MIDDLE LINE

## 2508 × 75 × 88 mm

- Design surface mounted or suspended LED luminaires
- Body made of aluminum profile,
- anodized or powder coated
- Electronic or dimmable electronic ballast
- Possibility of mounting into continuous lines or sets of various shapes

## Product description

Product code **0-106090.000** 

Optics acrylic satin diffuser

Dimension a
2508 mm

Dimension c 88 mm

Lamp caps **G5** 

Note

double corner module