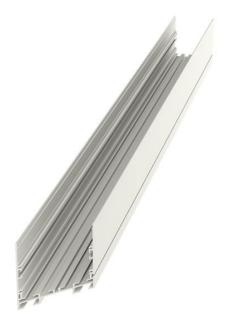

## HORMEN CE a.s. Moulíkova 3286/1b 150 00 Praha 5 IČO: 27154742 DIČ: CZ27154742 www.hormen.cz

MIDDLE LINE 1 - 3408 × 75 × 88 mm

Photometry MIDDLE LINE 1 - 3408 x 75 x 88 mm

## MIDDLE LINE 1

series: MIDDLE LINE

## 3408 × 75 × 88 mm

- Design surface mounted or suspended LED luminaires
- Body made of aluminum profile,
- anodized or powder coated
- Electronic or dimmable electronic ballast
- Possibility of mounting into continuous lines or sets of various shapes

## Product description

Product code **0-106091.000** 

Optics acrylic satin diffuser

Dimension a 3408 mm

Dimension c 88 mm

Lamp caps **G5** 

Note double corner module

le