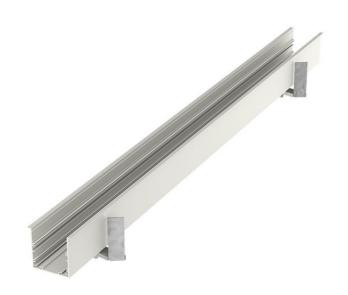

#### 1129 × 75 × 88 mm

- Design surface mounted or suspended LED luminaires
- Body made of aluminum profile, anodized or powder coated
- $\bullet \ {\sf Electronic} \ {\sf or} \ {\sf dimmable} \ {\sf electronic} \ {\sf ballast}$
- Possibility of assembling continuous lines or sets of various shapes
- Accessory to be ordered separately

## Product description

| Product code<br><b>0-106103.000</b> | Driver                         |
|-------------------------------------|--------------------------------|
| Optics<br>acrylic satin diffuser    | Colour<br>white                |
| Dimension a 1129 mm                 | Dimension b <b>75 mm</b>       |
| Dimension c<br>88 mm                | Ceiling recessed I 134         |
| Ceiling recessed II<br>137          | Type of light source <b>T5</b> |
| Lamp caps<br><b>G5</b>              | Mounting type recessed,        |
| Note<br>End part                    | Cover IP 20                    |
| Designed for interior               |                                |