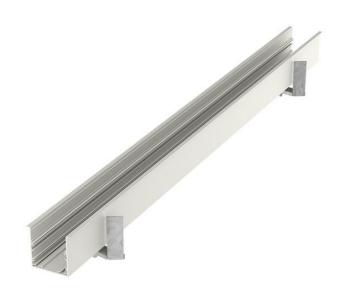

## MIDDLE LINE 2

series: MIDDLE LINE

## 990 × 75 × 88 mm

- Design surface mounted or suspended LED luminaires
- Body made of aluminum profile, anodized or powder coated
- Electronic or dimmable electronic ballast
- Possibility of assembling continuous lines or sets of various shapes
- Accessory to be ordered separately

## Product description

| Product code<br><b>0-106105.000</b> | Driver                         |
|-------------------------------------|--------------------------------|
| Optics<br>acrylic satin diffuser    | Colour<br>white                |
| Dimension a 990 mm                  | Dimension b <b>75 mm</b>       |
| Dimension c<br>88 mm                | Ceiling recessed I 134         |
| Ceiling recessed II<br>137          | Type of light source <b>T5</b> |
| Lamp caps<br><b>G5</b>              | Mounting type recessed,        |
| Note<br>End part                    | Cover IP 20                    |
| Designed for interior               |                                |