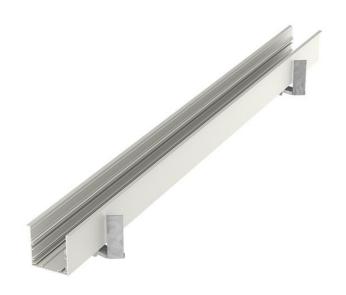

## MIDDLE LINE 2

series: MIDDLE LINE

## 2790 × 75 × 88 mm

- Design surface mounted or suspended LED luminaires
- Body made of aluminum profile, anodized or powder coated
- $\bullet \ {\sf Electronic} \ {\sf or} \ {\sf dimmable} \ {\sf electronic} \ {\sf ballast}$
- Possibility of assembling continuous lines or sets of various shapes
- Accessory to be ordered separately

## Product description

| Product code<br><b>0-106108.000</b> | Driver                         |
|-------------------------------------|--------------------------------|
| Optics<br>acrylic satin diffuser    | Colour<br>white                |
| Dimension a 2790 mm                 | Dimension b <b>75 mm</b>       |
| Dimension c<br>88 mm                | Ceiling recessed I             |
| Ceiling recessed II<br>137          | Type of light source <b>T5</b> |
| Lamp caps<br><b>G5</b>              | Mounting type recessed,        |
| Note<br>End part                    | Cover IP 20                    |
| Designed for interior               |                                |