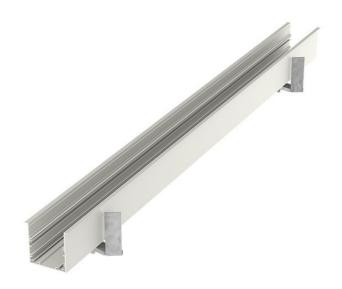

## MIDDLE LINE 2

series: MIDDLE LINE

## 1059 × 75 × 88 mm

- Design surface mounted or suspended LED luminaires
- Body made of aluminum profile, anodized or powder coated
- Electronic or dimmable electronic ballast
- Possibility of assembling continuous lines or sets of various shapes
- Accessory to be ordered separately

## Product description

| Product code<br><b>0-106123.012</b>                          | Driver                         |
|--------------------------------------------------------------|--------------------------------|
| Optics<br>Microprismatic diffuser                            | Colour<br><b>black</b>         |
| Dimension a<br>1059 mm                                       | Dimension b <b>75 mm</b>       |
| Dimension c<br>88 mm                                         | Ceiling recessed I             |
| Ceiling recessed II<br>137                                   | Type of light source <b>T5</b> |
| Lamp caps<br><b>G5</b>                                       | Mounting type recessed,        |
| Note<br>Continuous part (middle part in a<br>continuous row) | Cover IP 20                    |
| Designed for                                                 |                                |