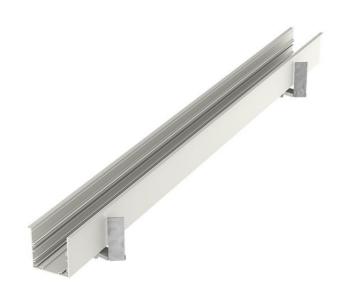

## MIDDLE LINE 2

series: MIDDLE LINE

## 1359 × 75 × 88 mm

- Design surface mounted or suspended LED luminaires
- Body made of aluminum profile, anodized or powder coated
- Electronic or dimmable electronic ballast
- Possibility of assembling continuous lines or sets of various shapes
- Accessory to be ordered separately

## Product description

| Product code<br><b>0-106124.000</b>                          | Driver                         |
|--------------------------------------------------------------|--------------------------------|
| Optics<br>acrylic satin diffuser                             | Colour<br>white                |
| Dimension a<br>1359 mm                                       | Dimension b <b>75 mm</b>       |
| Dimension c<br>88 mm                                         | Ceiling recessed I             |
| Ceiling recessed II<br>137                                   | Type of light source <b>T5</b> |
| Lamp caps<br><b>G5</b>                                       | Mounting type recessed,        |
| Note<br>Continuous part (middle part in a<br>continuous row) | Cover IP 20                    |
| Designed for interior                                        |                                |