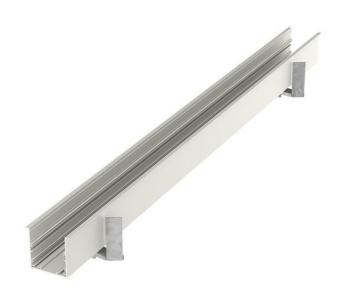

## MIDDLE LINE 2

series: MIDDLE LINE

## 2120 × 75 × 88 mm

- Design surface mounted or suspended LED luminaires
- Body made of aluminum profile, anodized or powder coated
- Electronic or dimmable electronic ballast
- Possibility of assembling continuous lines or sets of various shapes
- Accessory to be ordered separately

## Product description

| Product code<br><b>0-106127.000</b>                          | Driver                         |
|--------------------------------------------------------------|--------------------------------|
| Optics<br>acrylic satin diffuser                             | Colour<br>white                |
| Dimension a 2120 mm                                          | Dimension b <b>75 mm</b>       |
| Dimension c<br>88 mm                                         | Ceiling recessed I             |
| Ceiling recessed II<br>137                                   | Type of light source <b>T5</b> |
| Lamp caps<br><b>G5</b>                                       | Mounting type recessed,        |
| Note<br>Continuous part (middle part in a<br>continuous row) | Cover IP 20                    |
| Designed for interior                                        |                                |