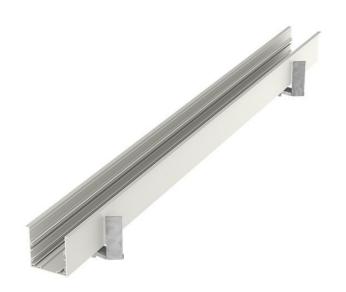

## MIDDLE LINE 2

series: MIDDLE LINE

## 2280 × 75 × 88 mm

- Design surface mounted or suspended LED luminaires
- Body made of aluminum profile, anodized or powder coated
- Electronic or dimmable electronic ballast
- Possibility of assembling continuous lines or sets of various shapes
- Accessory to be ordered separately

## Product description

| Product code<br><b>0-106130.000</b>                          | Driver                         |
|--------------------------------------------------------------|--------------------------------|
| Optics<br>acrylic satin diffuser                             | Colour<br>white                |
| Dimension a 2280 mm                                          | Dimension b 75 mm              |
| Dimension c<br>88 mm                                         | Ceiling recessed I<br>134      |
| Ceiling recessed II<br>137                                   | Type of light source <b>T5</b> |
| Lamp caps<br><b>G5</b>                                       | Mounting type recessed,        |
| Note<br>Continuous part (middle part in a<br>continuous row) | Cover IP 20                    |
| Designed for interior                                        |                                |