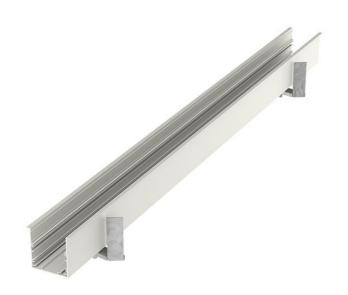

## MIDDLE LINE 2

series: MIDDLE LINE

## 4080 × 75 × 88 mm

- Design surface mounted or suspended LED luminaires
- Body made of aluminum profile, anodized or powder coated
- $\bullet \ {\sf Electronic} \ {\sf or} \ {\sf dimmable} \ {\sf electronic} \ {\sf ballast}$
- Possibility of assembling continuous lines or sets of various shapes
- Accessory to be ordered separately

## Product description

| Product code<br><b>0-106132.000</b>                          | Driver                         |
|--------------------------------------------------------------|--------------------------------|
| Optics<br>acrylic satin diffuser                             | Colour<br>white                |
| Dimension a<br>4080 mm                                       | Dimension b <b>75 mm</b>       |
| Dimension c<br>88 mm                                         | Ceiling recessed I             |
| Ceiling recessed II<br>137                                   | Type of light source <b>T5</b> |
| Lamp caps<br><b>G5</b>                                       | Mounting type recessed,        |
| Note<br>Continuous part (middle part in a<br>continuous row) | Cover IP 20                    |
| Designed for interior                                        |                                |