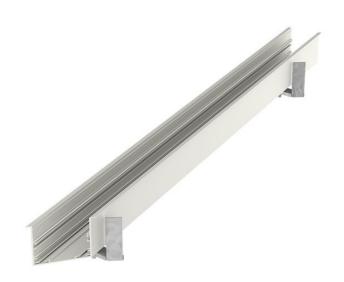

## MIDDLE LINE 2

series: MIDDLE LINE

## 2796 × 75 × 88 mm

- Design surface mounted or suspended LED luminaires
- Body made of aluminum profile, anodized or powder coated
- Electronic or dimmable electronic ballast
- Possibility of assembling continuous lines or sets of various shapes
- Accessory to be ordered separately

## Product description

| Product code<br><b>0-106168.000</b> | Driver                         |
|-------------------------------------|--------------------------------|
| Optics<br>acrylic satin diffuser    | Colour<br>white                |
| Dimension a 2796 mm                 | Dimension b <b>75 mm</b>       |
| Dimension c<br>88 mm                | Ceiling recessed I             |
| Ceiling recessed II<br>137          | Type of light source <b>T5</b> |
| Mounting type recessed,             | Note right corned module       |
| Cover IP 20                         | Designed for interior          |