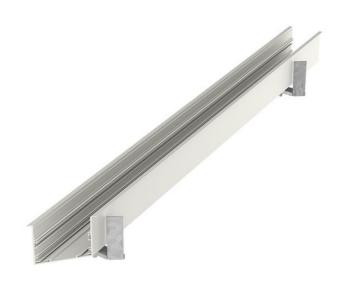

## MIDDLE LINE 2

series: MIDDLE LINE

## 2962 × 75 × 88 mm

- Design surface mounted or suspended LED luminaires
- Body made of aluminum profile, anodized or powder coated
- $\bullet \ {\sf Electronic} \ {\sf or} \ {\sf dimmable} \ {\sf electronic} \ {\sf ballast}$
- Possibility of assembling continuous lines or sets of various shapes
- Accessory to be ordered separately

## Product description

| Product code<br><b>0-106188.000</b> | Driver                         |
|-------------------------------------|--------------------------------|
| Optics<br>acrylic satin diffuser    | Colour white                   |
| Dimension a 2962 mm                 | Dimension b 75 mm              |
| Dimension c<br>88 mm                | Ceiling recessed I<br>134      |
| Ceiling recessed II<br>137          | Type of light source <b>T5</b> |
| Mounting type recessed,             | Note double corner module      |
| Cover IP 20                         | Designed for interior          |
|                                     |                                |