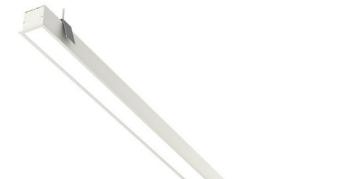

## MINNI LED RECESSED - DOWN

series: MINNI

LED Led lights

Direct

IP 20 IP 20

Recessed

## 581 × 55 × 53 mm

Design recessed LED luminaires

Body made of aluminium profile MINNI, anodized or powder coated Electronic or dimmable electronic ballast

Possibility of making continuous lines of particular modules Accessories to be ordered separately

## Product description

Product code

0-107520.200

Optics

acrylic satin diffuser

Dimension a **581 mm** 

Dimension c

53 mm