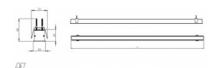

## 581 × 55 × 53 mm

Design recessed LED luminaires

Body made of aluminium profile MINNI, anodized or powder coated Electronic or dimmable electronic ballast

Possibility of making continuous lines of particular modules Accessories to be ordered separately

## Product description

Product code

0-107520.200

Optics

acrylic satin diffuser

Dimension a **581 mm** 

Dimension c

53 mm

Driver

DALI / SwitchDim

Colour white

Dimension b **55 mm** 

Ceiling recessed ( A - 11mm ) x 50mm

Total power consumption

12 W

Color temperatiure