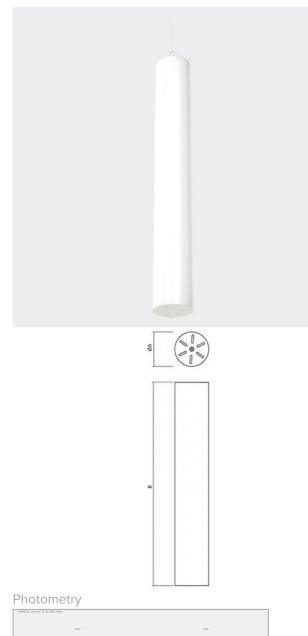

## LONNGO T5 VERTICAL

series: LONNGO

## Ø 1196 × 150 mm

Suspended or surface mounted luminaires for fluorescent lamps Versions for vertical instalation Body made of satinic plexi and brushed stainless steel sheet, fronts are powdercoated Electronic or dimmable electronic ballast Accessories to be ordered separately

## Product description

Product code 0-140502.000

Optics acrylic satin diffuser

Ø **1196 mm** 

Type of light source **T5** 

Total power consumption **56 W** 

Cover IP 20

Designed for interior Driver **EVG** 

Colour **white** 

> Dimension c 150 mm

Lamp caps **G5** 

Mounting type surface mounted, suspended

Weight **4 kg** 