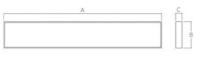

## Product description

Product code 0-140800.30P

Optics acrylic satin diffuser

Dimension a **590 mm** 

Dimension c **49 mm** 

Lamp caps **G5** 

Mounting type
surface mounted, suspended

Weight **2.9 kg**  Driver Analog 1-10V

Colour traffic red

Dimension b 200 mm

Type of light source **T5** 

Total power consumption **28 W** 

Cover IP 20

Designed for interior