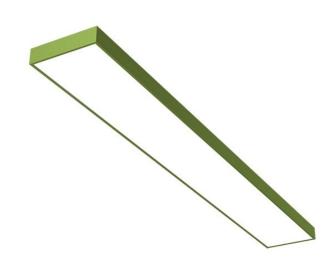

## **EDDGE T5 THIN**

series: EDDGE

Direct and indirect

IP 20

Surface mounted

## 890 × 200 × 49 mm

Luminaires for fluorescent tubes for suspension or surface mounting

Body made of extruded aluminium profile

Diffuser made of satinic plexi for high-comfort soft light diffusion or microprismatic

structure for glare reduction

Brushed aluminium or powder coated finish

Electronic or dimmable electronic ballast

Accessories to be ordered separately

Product code

0-140801.30K

Optics

acrylic satin diffuser

Dimension a

890 mm

Dimension c

49 mm

Lamp caps

G5

Mounting type

surface mounted, suspended

Weight 3.4 kg

Driver

Analog 1-10V

Colour **green** 

Dimension b

200 mm

Type of light source

T5

Total power consumption

42 W

Cover IP 20

Designed for

interior